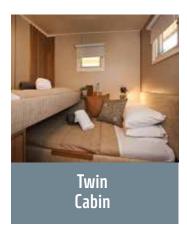

### UPPER DECK CABINS

Dining Dining

Outdoor Dining

Guests enjoying Upper Deck Cabins can choose from Queen, Double & Twin Single Cabins all with private ensuites, with doors opening to the outside affording neighbouring guests the unique opportunity to enjoy a social atmosphere, swapping stories and forming lasting friendships with fellow travellers.