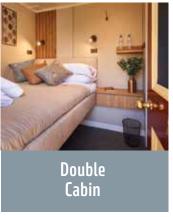

### UPPER DECK CABINS

Dining Dining

Outdoor Dining

Guests enjoying Upper Deck Cabins can choose from Queen, Double & Twin Single Cabins all with private ensuites, with doors opening to the outside affording neighbouring guests the unique opportunity to enjoy a social atmosphere, swapping stories and forming lasting friendships with fellow travellers.