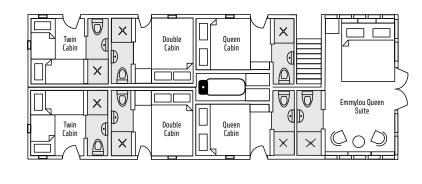

Paddle Wheel

Paddle

Bathroom

Steam Engine

Staff × (2)

Boarding

### UPPER DECK CABINS

Dining Dining

Outdoor Dining

Guests enjoying Upper Deck Cabins can choose from Queen, Double & Twin Single Cabins all with private ensuites, with doors opening to the outside affording neighbouring guests the unique opportunity to enjoy a social atmosphere, swapping stories and forming lasting friendships with fellow travellers.

MAIN DECK

70

**UPPER DECK** 